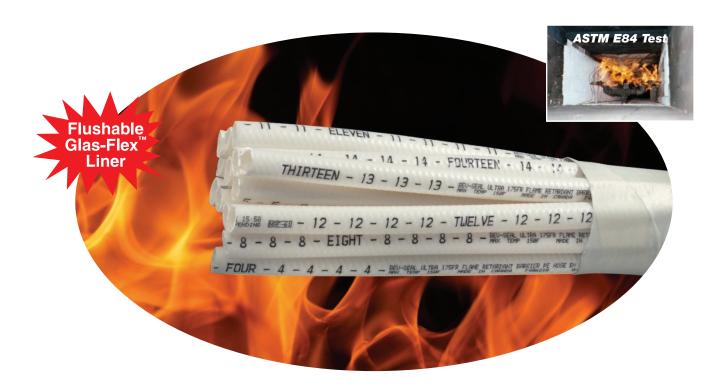

## Bev-Seal Ultra® 975FR Series Fire Resistant Cabled Bundle

Construction: Flushable **Bev-Seal** Ultra® 175FR Series fire resistant hoses, individually branded with NSF-51 and NSF-61 listings, and date codes for traceability.

Each hose incorporates extruded layers of fire resistant non-halogen polyolefin compound. Special metallized film wrap over the hoses, plus an outer wrap of white fiberglass tape.

When tested in accordance with ASTM E84/UL 723 Test for Surface Burning Characteristics of Building Materials (modified to test a single round of beverage bundle), the Flame Spread Index (FSI) and Smoke Developed Index (SDI) are less than 25 and 50 respectively, in compliance with Class 1 or "A" requirements and plenum requirements.

## **Notes:**

- 975FR Series beverage bundles are available on special order. The configuration shown above is for illustrative purposes.
- All testing was carried out on finished products rather than material components only. A test report confirming fire and smoke indexes is available.