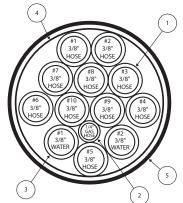

## 975FR-00100012-01/-02/-05

- 10 x 3/8" I.D. x .535" O.D. F/R BARRIER HOSES (#1 – #10) FOR SODA OR PUNGENT FLAVOR SYRUP (e.g. ROOT BEER) (14.5 Clamp Size)
- 1 x 1/4" I.D. x .457" 0.D. F/R GAS HOSE (13.3 Clamp Size)
- (13.3 Clamp Size)

  2 x 3/8" I.D. x .593" O.D.
  F/R BARRIER "WATER" HOSES
  (15.7 Clamp Size)
- (15.7 Clamp Size)

  ALUMINUM WRAP
- 5 FIBERGLASS WRAP

## **Notes:**

- 975FR Series beverage bundles are available on special order. The configuration shown above is for illustrative purposes.
- All testing was carried out on finished products rather than material components only. A test report confirming fire and smoke indexes is available.